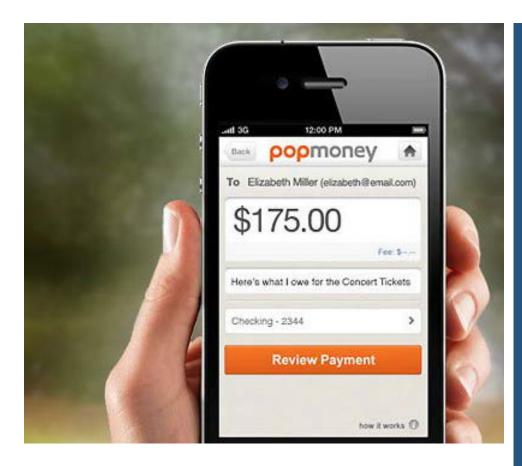

PAY PEOPLE ANYTIME, ANYWHERE

# **PAY PEOPLE ANYTIME, ANYWHERE**

# **Send Money**

"Pay Other People" anywhere, at anytime, using only the recipient's email address, mobile number or bank account\*.