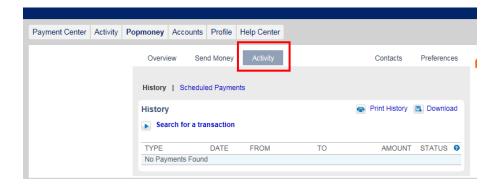

# Activity

View pending, processing or delivered payments. History is never purged.

Stop payments can be placed by selecting a processing payment before the credit is completed\*.

\*A fee will apply