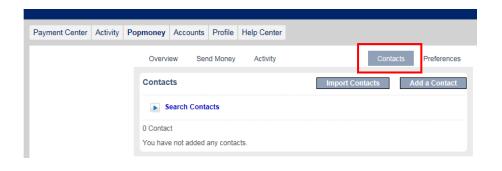

# Contacts

Contacts can be added and paid using an email address, phone or account number.

Use the import contacts feature to download your email contacts directly into Popmoney<sup>™</sup> for payment.